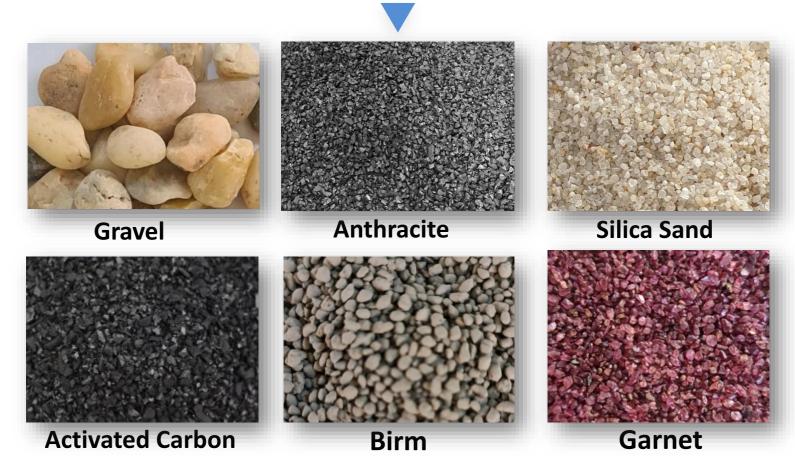

Water Treatment Filtration Media Products

### Water Treatment Filtration Media Products

**Hydrated Lime** 

Pumice

Limestone