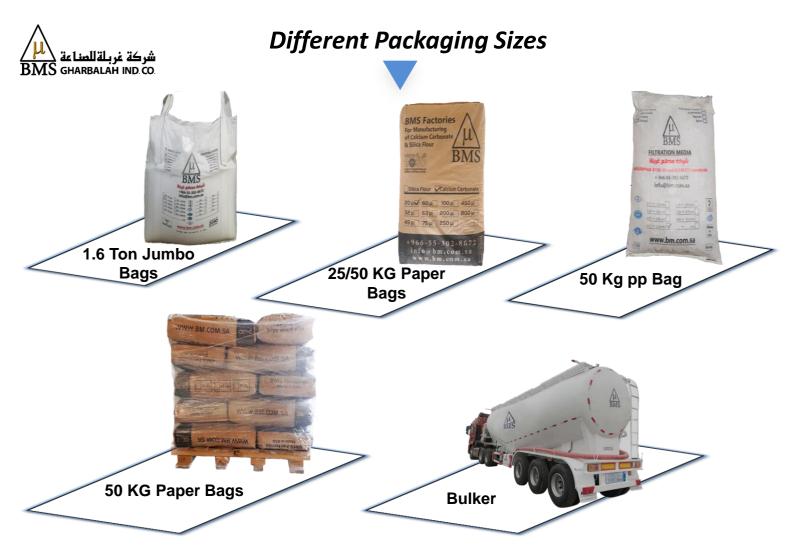

Water Treatment Filtration Media Products

### Water Treatment Filtration Media Products

**Hydrated Lime** 

Pumice

Limestone