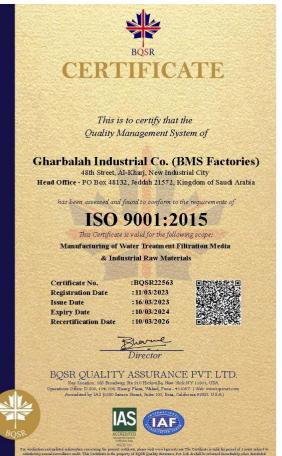

### **ISO Certifications**

**CERTIFICATION** QUALITY

#### **GHARBALAH INDUSTRIAL CO. (BMS FACTORIE!**

48TH STREET, AL-KHARJ NEW INDUSTRIAL CITY, HEAD OFFICE-P.O BOX 48132, JEDDAH, 21572, KINGDOM OF SAUDI ARABIA

> has been independently assessed and is compliant with the requirements of:

### ISO 13503-2:2006

for the following scope :

MANUFACTURE & SUPPLY OF CRYSTALLINE SILICA SAND FOR OIL WELL DRILLING

CERTIFICATE No. : 24ZAZQ0066P

SUED DATE : 09/01/2024 EXPIRY DATE : 08/01/2027 1ST SUDVEULANCE 08/01/2025 2ND SURVEILLANCE 08/01/2026