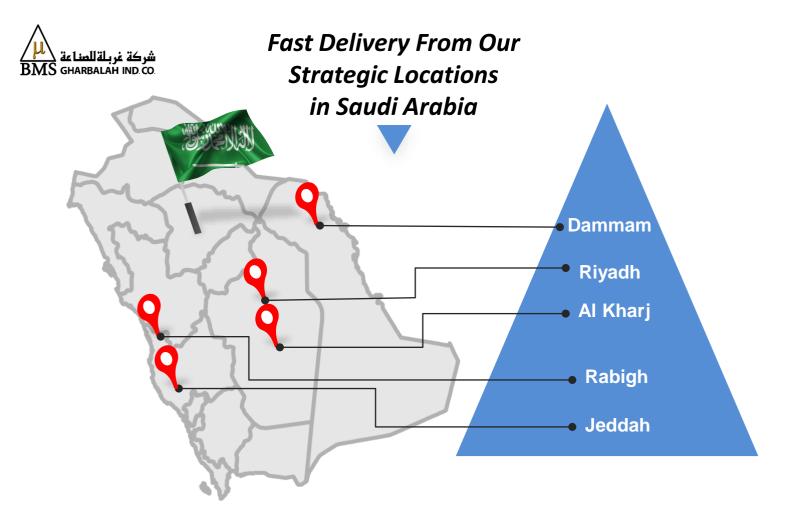

### LOCATIONS

Head Office: P.O. Box 48132, Jeddah 21572

Branches: Riyadh, Al Kharj, Dammam, Rabigh